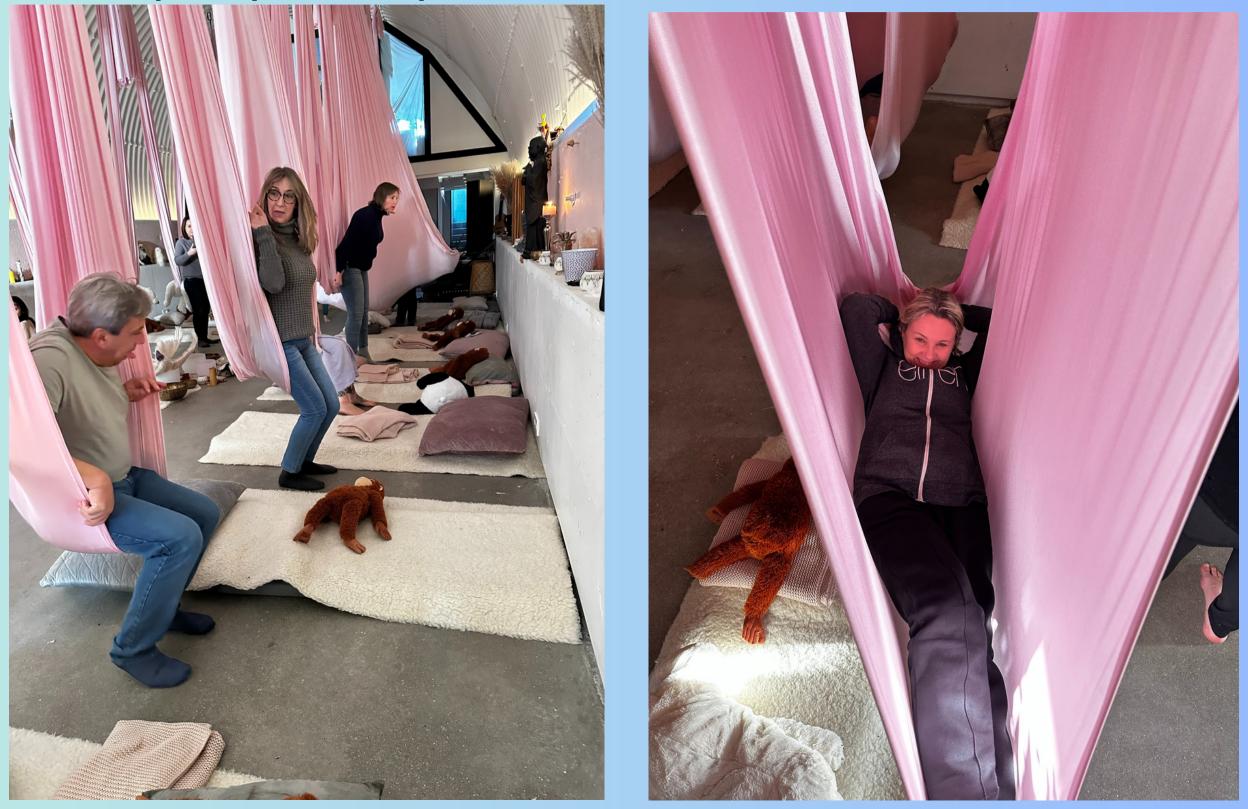

## **GUIDED IMAGERY ACTIVITY**

## **GUIDED IMAGERY ACTIVITY**

Guárísk \_\_\_\_\_'BOOST YOURSELF' ERASMUS+, ICELAND

# **GUIDED IMAGERY ACTIVITY**

Silk relaxation - a technique used to relax the body and mind. All the participants took part in it.