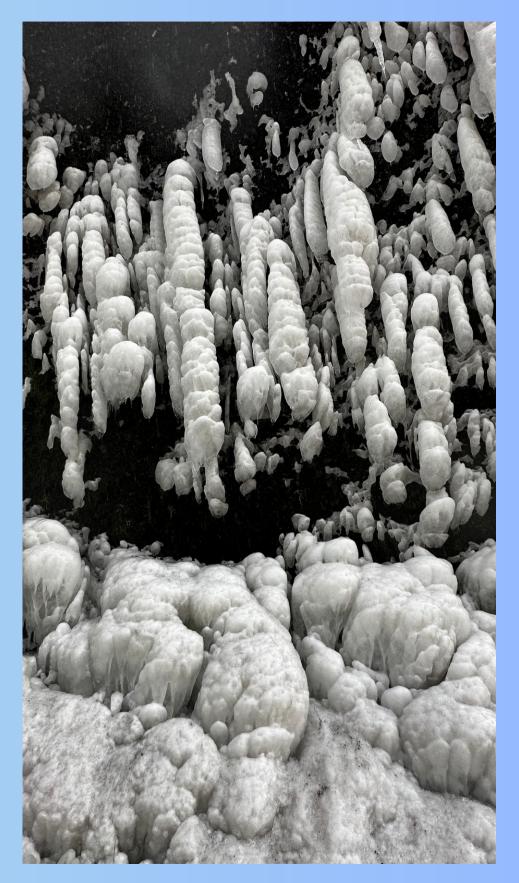

### BOOST YOURSELF' ERASMUS+, ICELAND **ICE CAVES** est. + 1951 temperature -15C

## **ICE CAVES** temperature -15C