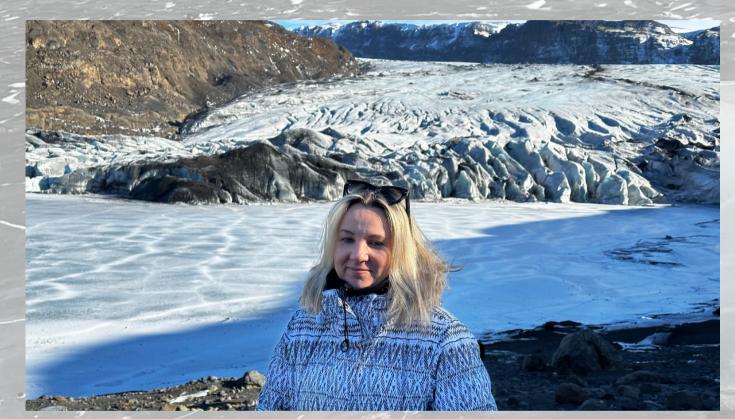

ere it collides with the Pacific plate. The eastern part of the plate, on the other hand, has the Appalachian mountain range that formed more than 250 million years ago when the supercontinent Pangaea was forming.

, t.d.

a allt ók að

m ára,

65

large cities. There are also large areas that are more or less unpopulated, e.g. on the Canadian (Laurentian) Shield, a large gneiss shield that formed about three billion years ago.

A large proportion of the population of the North American plate live in

New York is the most densely populated city on the North American plate (population in 2012 was 19.6 million). The highest mountain is Mt. McKinley in the US (6,149 m above sea level), while the greatest depth is found in the Puerto Rico Trench (8,648 m below sea level).



## **THANK YOU**



COORDINATOR ERASMUS+ Małgorzata Brasseaux gosiabrasseaux@gmail.com IX LICEUM GDAŃSK ZSO nr 1