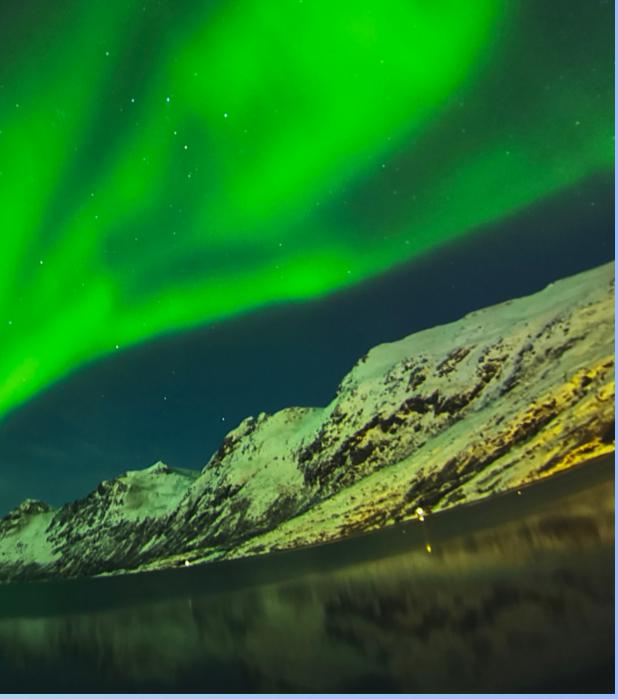

## **AURORA BOREALIS**

Participants took part in the NORTHERN LIGHTS TRIP to the outskirts of Reykjavik

## **REAL AURORA ON THE OUTSKIRTS OF REYKJAVIK**