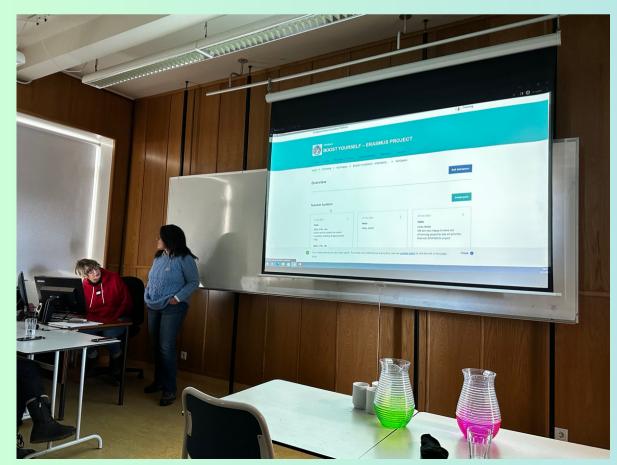

## **E-TWINNING PLATFORM**

Participants took part in the E-Twinning activity by Sandra and Margarida