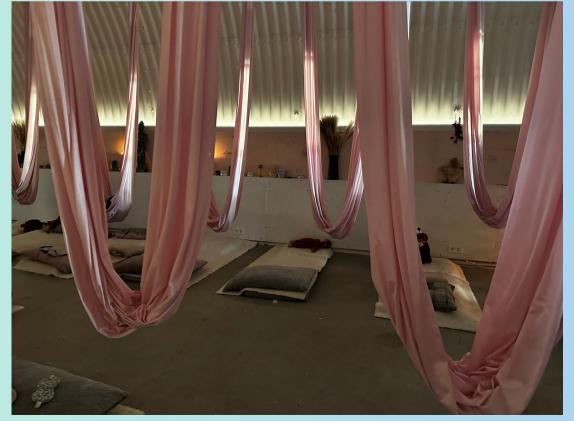

## **GUIDED IMAGERY ACTIVITY**

## **GUIDED IMAGERY ACTIVITY**

Guárísk \_\_\_\_\_'BOOST YOURSELF' ERASMUS+, ICELAND

# **GUIDED IMAGERY ACTIVITY**

Silk relaxation - a technique used to relax the body and mind. All the participants took part in it.