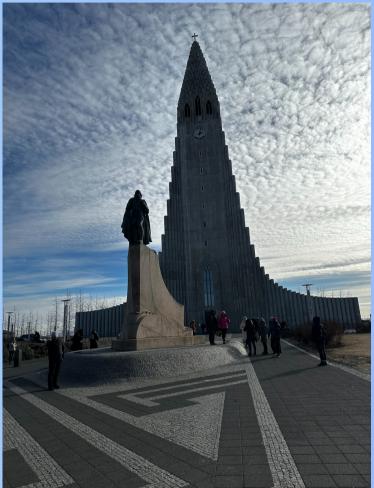

## Erasmus+ KA220 'BOOST YOURSELF' PROJECT ICELAND 20-24.03.2023 /POLAND/LITHUANIA/PORTUGAL/ ICELAND/TURKEY/

#boostyourself

### Boost Yourself

### **IX BOOST YOURSELF' TEAM, ICELAND**















## **Teaskollin School in Reykjavik**











est.

## **ERASMUS+ 'BOOST YOURSELF' TEAM** ICELAND 2023











## Welcoming Party, Reykjavik





















































### **BALANCE - WORK, ENTERTAINMENT, SOCIALIZING, TRAVELLING**













**+** 1951

est.

## **BLUE LAGOON, ICELAND**











## **GUIDED IMAGERY ACTIVITY**















## **GUIDED IMAGERY ACTIVITY**

















Guárísk \_\_\_\_\_'BOOST YOURSELF' ERASMUS+, ICELAND

# **GUIDED IMAGERY ACTIVITY**

Silk relaxation - a technique used to relax the body and mind. All the participants took part in it.









### **Talent Youth Show - HARPA Philharmonic - Reykjavik**









### Tækniskólinn School in Reykjavik - workshops



















### workshops at the Teaskollin School in Reykjavik























## Canteens for students and teachers -Tækniskólinn School in Reykjavik



















## Library, chill-out rooms - Tækniskólinn School in Reykjavik