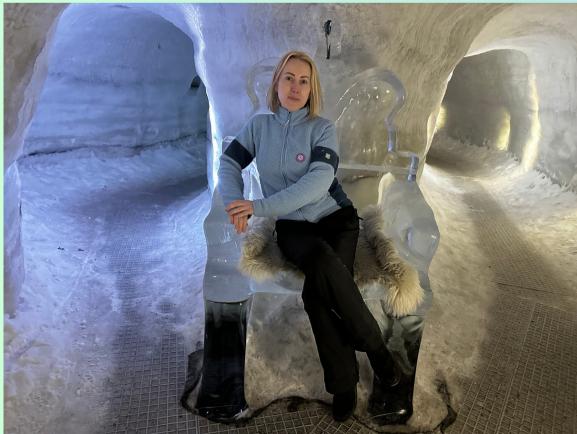

### BOOST YOURSELF' ERASMUS+, ICELAND **ICE CAVES** est. + 1951 temperature -15C

## **ICE CAVES** temperature -15C