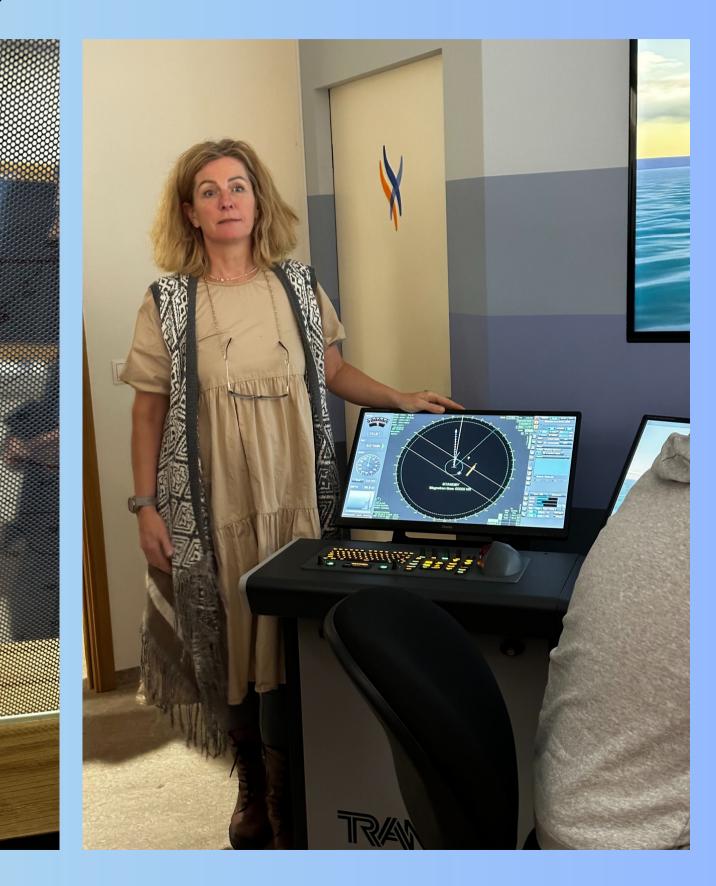

## NAVIGATION LAB

Participants took part in sailing learning activities. in the simulators' rooms.

## NAVIGATION LAB Captain Sigridur