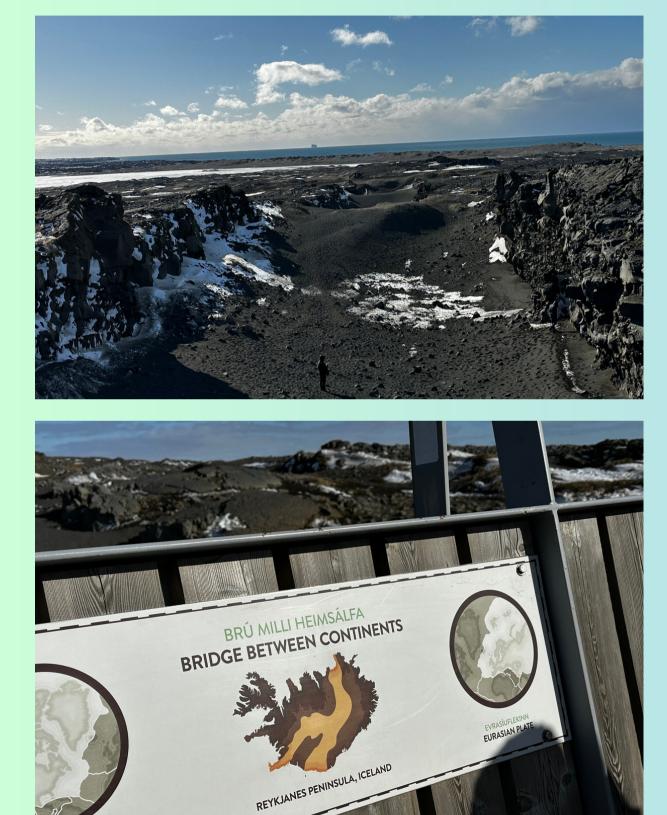

### **EUROPEAN AND AMERICAN TECTONIC PLATES, ICELAND**

#### WELCOME TO THE NORTH AMERICAN PLATE

Imagine yourself standing on the North American plate, Earth's sixth largest continental tectonic plate. Around 200 million years ago, it was joined with the Eurasian, African and South American plates until this supercontinent, known as Pangaea, started to break apart. The Atlantic Ocean began to form to the south between Africa and South America about 135 million years ago, while the separation of the North American and Eurasian plates began around 65 million years ago.