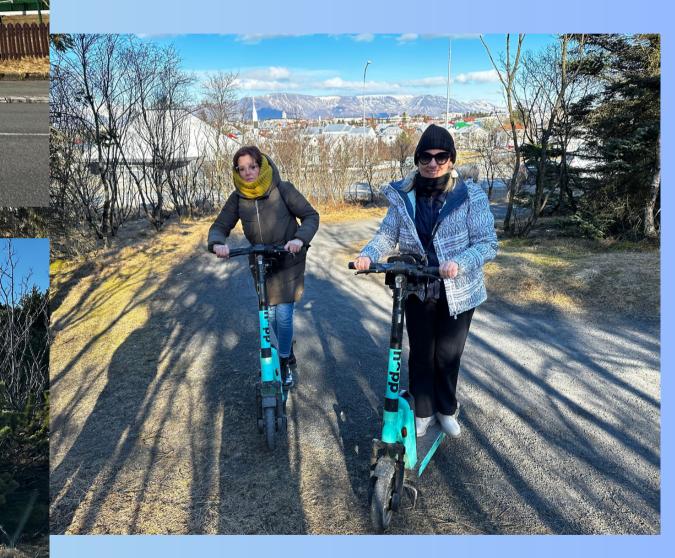

GOON, ICELAND**











## **GUIDED IMAGERY ACTIVITY**















## **GUIDED IMAGERY ACTIVITY**

















Guárísk \_\_\_\_\_'BOOST YOURSELF' ERASMUS+, ICELAND

# **GUIDED IMAGERY ACTIVITY**

Silk relaxation - a technique used to relax the body and mind. All the participants took part in it.









### **Talent Youth Show - HARPA Philharmonic - Reykjavik**









### Tækniskólinn School in Reykjavik - workshops



















### workshops at the Teaskollin School in Reykjavik























## Canteens for students and teachers -Tækniskólinn School in Reykjavik



















## Library, chill-out rooms - Tækniskólinn School in Reykjavik



























### Tækniskólinn School in Reykjavik

















## eco-friendly SCOOTER RIDE













## eco-friendly GLACIER HIKE













## MINECRAFT





Participants took part in the Minecraft activity Teacher Wellness Center by Ilhan and Dilek

#### What is Teacher Wellness Center

Main output of "Boost Yourself" is such a virtual world that include sections of

- Art Therapy,
- Guided Imagery,
- Canis Therapy,
- Transcendental Meditation and
- Mindfulness













est.





Participants took part in the KAHOOT game based on the knowledge of the Teacher Wellness Center













Participants took part in the INTEGRATION activities by Lolita and Eyglo

















## **E-TWINNING PLATFORM**

Participants took part in the E-Twinning activity by Sandra and Margarida











## NAVIGATION LAB

Participants took part in sailing learning activities. in the simulators'