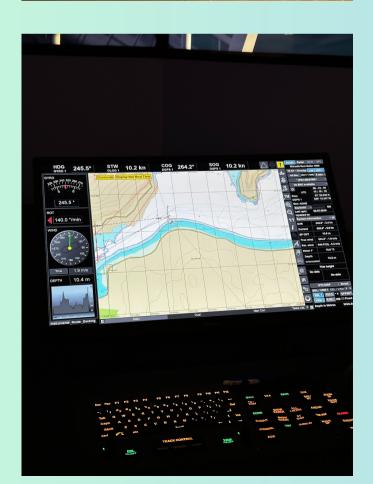

## NAVIGATION LAB

Participants took part in sailing learning activities. in the simulators' rooms.

## NAVIGATION LAB Captain Sigridur