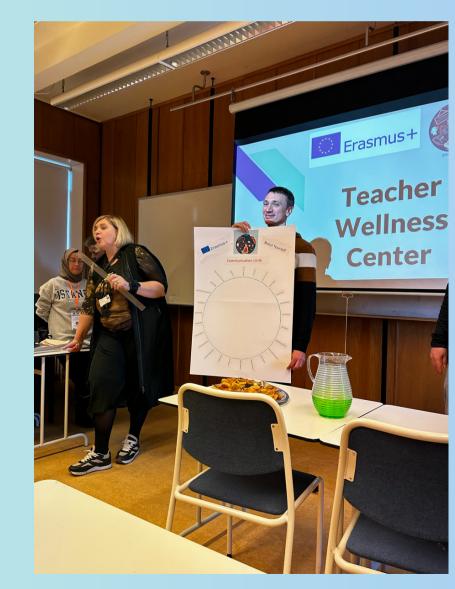

## MINECRAFT

Participants took part in the Minecraft activity Teacher Wellness Center by Ilhan and Dilek

#### What is Teacher Wellness Center

Main output of "Boost Yourself" is such a virtual world that include sections of

- Art Therapy,
- Guided Imagery,
- Canis Therapy,
- Transcendental Meditation and
- Mindfulness