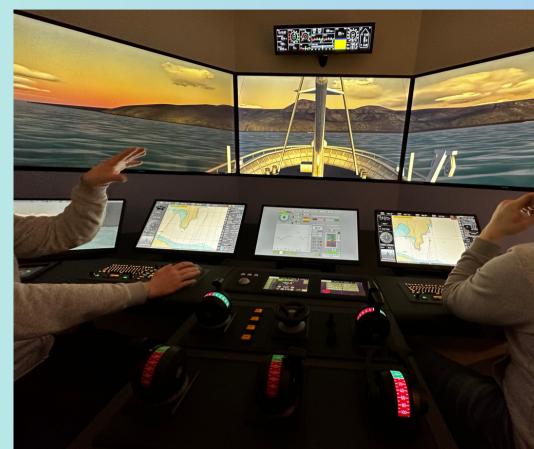

## NAVIGATION LAB

Participants took part in sailing learning activities. in the simulators' rooms.

## NAVIGATION LAB Captain Sigridur