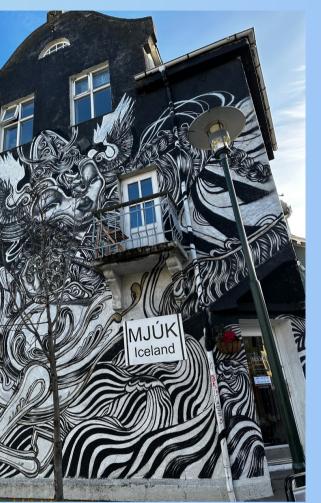

## Erasmus+ KA220 'BOOST YOURSELF' PROJECT ICELAND 20-24.03.2023 /POLAND/LITHUANIA/PORTUGAL/ ICELAND/TURKEY/

#boostyourself

### Boost Yourself

### **IX BOOST YOURSELF' TEAM, ICELAND**















## **Teaskollin School in Reykjavik**











est.

## **ERASMUS+ 'BOOST YOURSELF' TEAM** ICELAND 2023











## Welcoming Party, Reykjavik





















































### **BALANCE - WORK, ENTERTAINMENT, SOCIALIZING, TRAVELLING**













**+** 1951

est.

## **BLUE LAGOON, ICELAND**











## **GUIDED IMAGERY ACTIVITY**















## **GUIDED IMAGERY ACTIVITY**

















Guárísk \_\_\_\_\_'BOOST YOURSELF' ERASMUS+, ICELAND

# **GUIDED IMAGERY ACTIVITY**

Silk relaxation - a technique used to relax the body and mind. All the participants took part in it.









### **Talent Youth Show - HARPA Philharmonic - Reykjavik**









### Tækniskólinn School in Reykjavik - workshops



















### workshops at the Teaskollin School in Reykjavik























## Canteens for students and teachers -Tækniskólinn School in Reykjavik



















## Library, chill-out rooms - Tækniskólinn School in Reykjavik