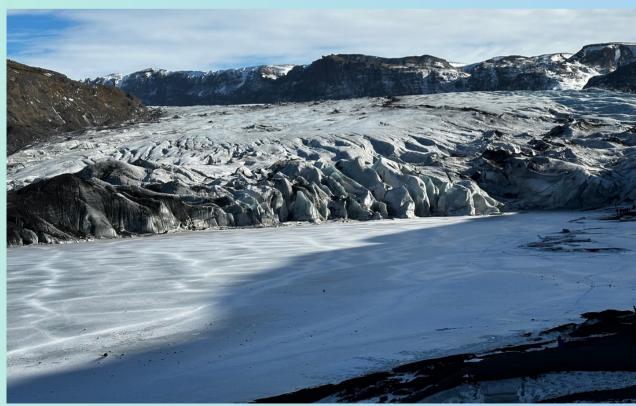

ED IMAGERY ACTIVITY**















## **GUIDED IMAGERY ACTIVITY**

















Guárísk \_\_\_\_\_'BOOST YOURSELF' ERASMUS+, ICELAND

# **GUIDED IMAGERY ACTIVITY**

Silk relaxation - a technique used to relax the body and mind. All the participants took part in it.









### **Talent Youth Show - HARPA Philharmonic - Reykjavik**









### Tækniskólinn School in Reykjavik - workshops



















### workshops at the Teaskollin School in Reykjavik























## Canteens for students and teachers -Tækniskólinn School in Reykjavik



















## Library, chill-out rooms - Tækniskólinn School in Reykjavik



























### Tækniskólinn School in Reykjavik

















## eco-friendly SCOOTER RIDE













## eco-friendly GLACIER HIKE













## MINECRAFT





Participants took part in the Minecraft activity Teacher Wellness Center by Ilhan and Dilek

#### What is Teacher Wellness Center

Main output of "Boost Yourself" is such a virtual world that include sections of

- Art Therapy,
- Guided Imagery,
- Canis Therapy,
- Transcendental Meditation and
- Mindfulness













est.





Participants took part in the KAHOOT game based on the knowledge of the Teacher Wellness Center













Participants took part in the INTEGRATION activities by Lolita and Eyglo

















## **E-TWINNING PLATFORM**

Participants took part in the E-Twinning activity by Sandra and Margarida











## NAVIGATION LAB

Participants took part in sailing learning activities. in the simulators' rooms.

















## NAVIGATI