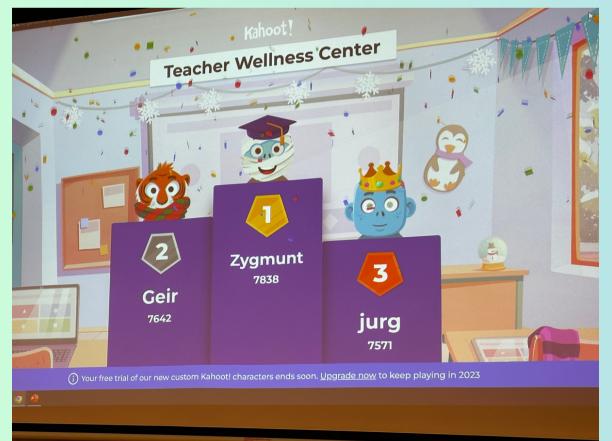

## MINECRAFT

Participants took part in the Minecraft activity Teacher Wellness Center by Ilhan and Dilek

#### What is Teacher Wellness Center

Main output of "Boost Yourself" is such a virtual world that include sections of

- Art Therapy,
- Guided Imagery,
- Canis Therapy,
- Transcendental Meditation and
- Mindfulness

est.

Participants took part in the KAHOOT game based on the knowledge of the Teacher Wellness Center

Participants took part in the INTEGRATION activities by Lolita and Eyglo