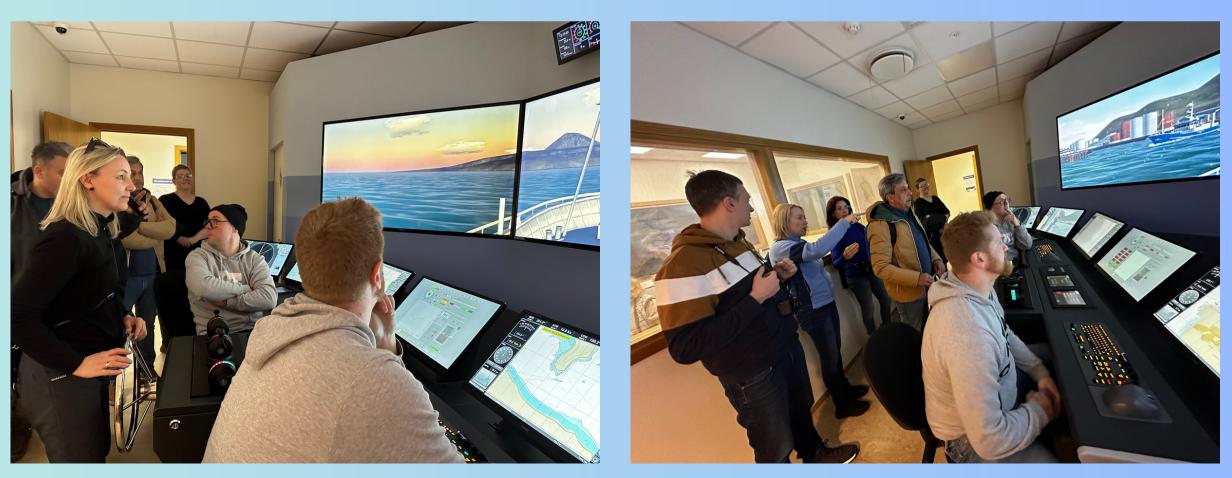

## NAVIGATION LAB

Participants took part in sailing learning activities. in the simulators' rooms.

## NAVIGATION LAB Captain Sigridur