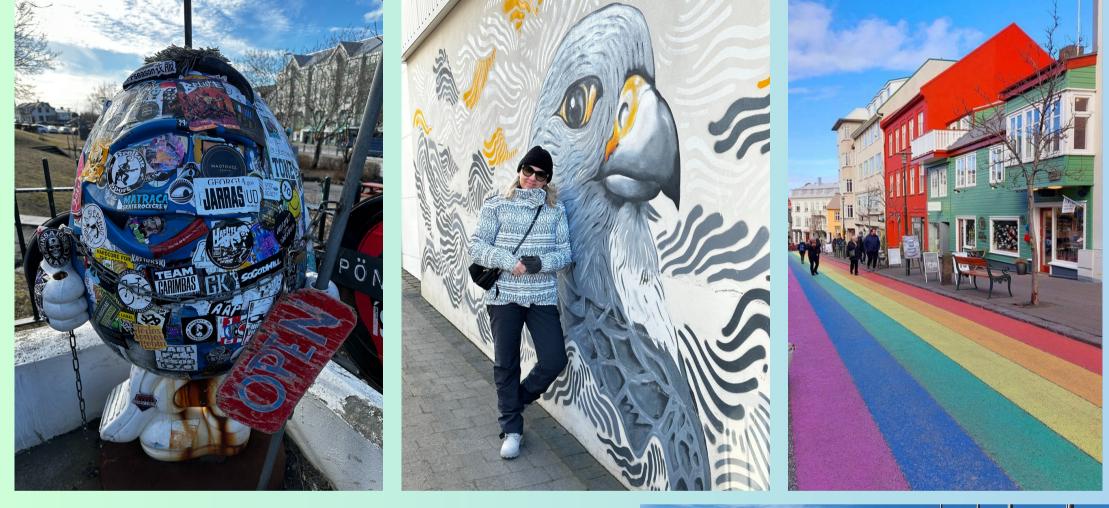

## Erasmus+ KA220 'BOOST YOURSELF' PROJECT ICELAND 20-24.03.2023 /POLAND/LITHUANIA/PORTUGAL/ ICELAND/TURKEY/

#boostyourself

### Boost Yourself

### **IX BOOST YOURSELF' TEAM, ICELAND**















## **Teaskollin School in Reykjavik**











est.

## **ERASMUS+ 'BOOST YOURSELF' TEAM** ICELAND 2023











## Welcoming Party, Reykjavik





















































### **BALANCE - WORK, ENTERTAINMENT, SOCIALIZING, TRAVELLING**













**+** 1951

est.

## **BLUE LAGOON, ICELAND**











## **GUIDED IMAGERY ACTIVITY**















## **GUIDED IMAGERY ACTIVITY**

















Guárísk \_\_\_\_\_'BOOST YOURSELF' ERASMUS+, ICELAND

# **GUIDED IMAGERY ACTIVITY**

Silk relaxation - a technique used to relax the body and mind. All the participants took part in it.









### **Talent Youth Show - HARPA Philharmonic - Reykjavik**









### Tækniskólinn School in Reykjavik - workshops



















### workshops at the Teaskollin School in Reykjavik























## Canteens for students and teachers -Tækniskólinn School in Reykjavik



















## Library, chill-out rooms - Tækniskólinn School in Rey