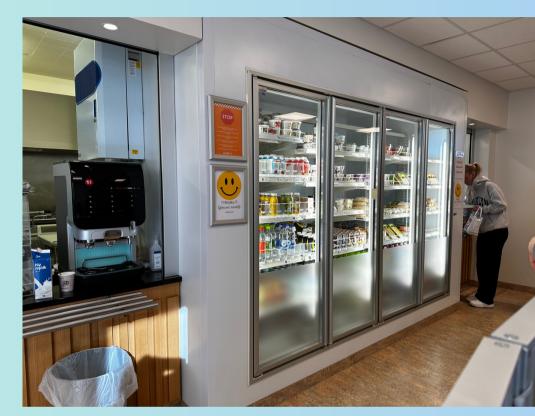

## Welcoming Party, Reykjavik





















































### **BALANCE - WORK, ENTERTAINMENT, SOCIALIZING, TRAVELLING**













**+** 1951

est.

## **BLUE LAGOON, ICELAND**











## **GUIDED IMAGERY ACTIVITY**















## **GUIDED IMAGERY ACTIVITY**

















Guárísk \_\_\_\_\_'BOOST YOURSELF' ERASMUS+, ICELAND

# **GUIDED IMAGERY ACTIVITY**

Silk relaxation - a technique used to relax the body and mind. All the participants took part in it.









### **Talent Youth Show - HARPA Philharmonic - Reykjavik**









### Tækniskólinn School in Reykjavik - workshops



















### workshops at the Teaskollin School in Reykjavik























## Canteens for students and teachers -Tækniskólinn School in Reykjavik



















## Library, chill-out rooms - Tækniskólinn School in Reykjavik



























### Tækniskólinn School in Reykjavik

















## eco-friendly SCOOTER RIDE













## eco-friendly GLACIER HIKE













## MINECRAFT





Participants took part in the Minecraft activity Teacher Wellness Center by Ilhan and Dilek

#### What is Teacher Wellness Center

Main output of "Boost Yourself" is such a virtual world that include sections of

- Art Therapy,
- Guided Imagery,
- Canis Therapy,
- Transcendental Meditation and
- Mindfulness













est.





Participants took part in the KAHOOT game based on the knowledge of the Teacher Wellness Center













Participants took part in the INTEGRATION activities by Lolita and Eyglo

















## **E-