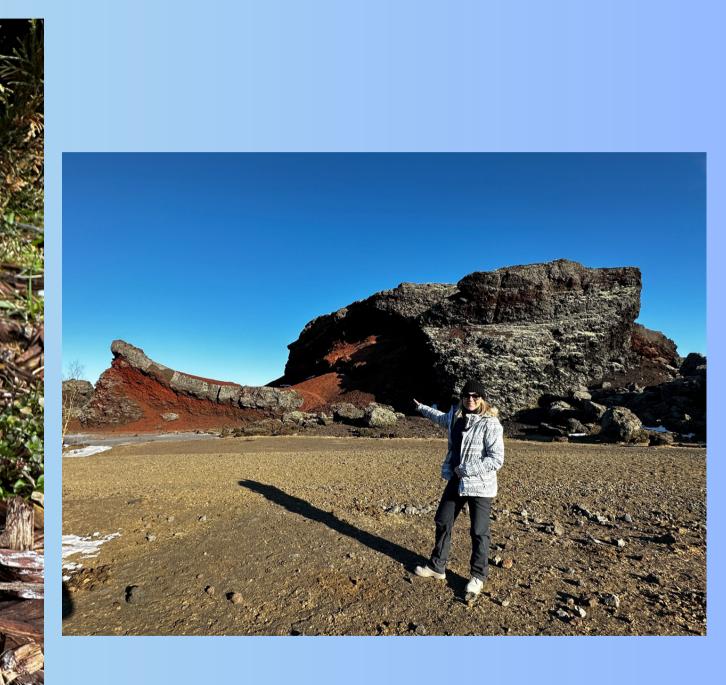

## **VOLCANO CRATER, ICELAND**

### **TROLL LEGENDS FROM THE INSIDE OF THE CRATER**

Can you see a troll AND a demon in the crater?