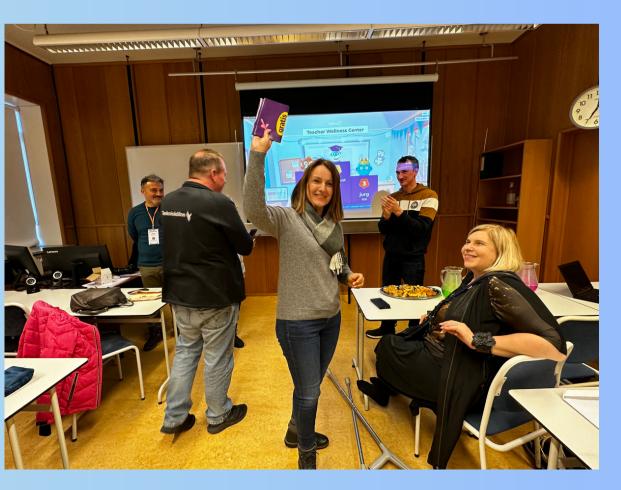

## MINECRAFT

Participants took part in the Minecraft activity Teacher Wellness Center by Ilhan and Dilek

#### What is Teacher Wellness Center

Main output of "Boost Yourself" is such a virtual world that include sections of

- Art Therapy,
- Guided Imagery,
- Canis Therapy,
- Transcendental Meditation and
- Mindfulness

est.

Participants took part in the KAHOOT game based on the knowledge of the Teacher Wellness Center

Participants took part in the INTEGRATION activities by Lolita and Eyglo