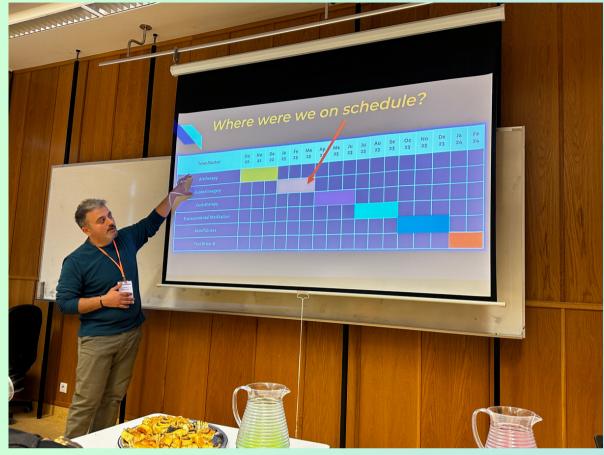

#### What is Teacher Wellness Center

Main output of "Boost Yourself" is such a virtual world that include sections of

- Art Therapy,
- Guided Imagery,
- Canis Therapy,
- Transcendental Meditation and
- Mindfulness