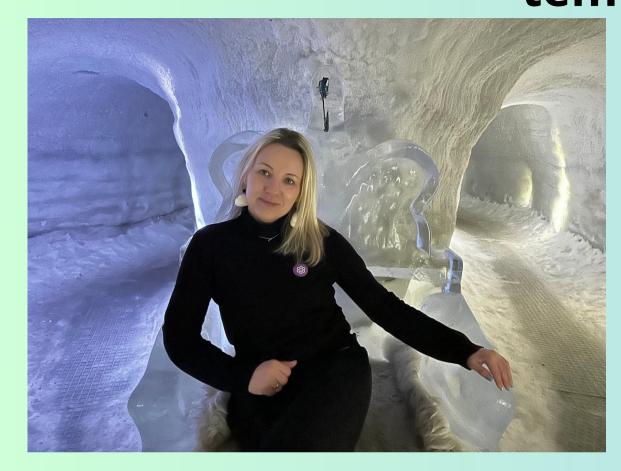

### BOOST YOURSELF' ERASMUS+, ICELAND **ICE CAVES** est. + 1951 temperature -15C

## **ICE CAVES** temperature -15C