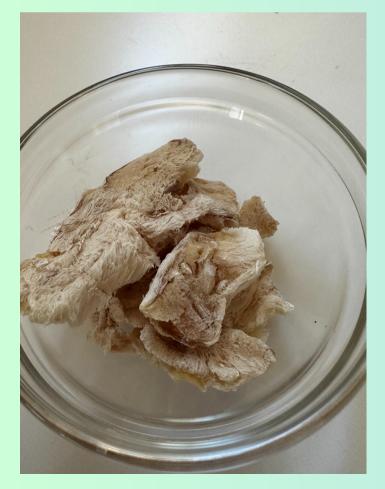

#### IV Stanisk est. 1951 'BOOST YOURSELF' ERASMUS+, ICELAND FOOD IN ICELAND

CURRY FISH SOUP LAMB SOUP ROASTED LAMB DRIED FISH FISH AND CHIPS