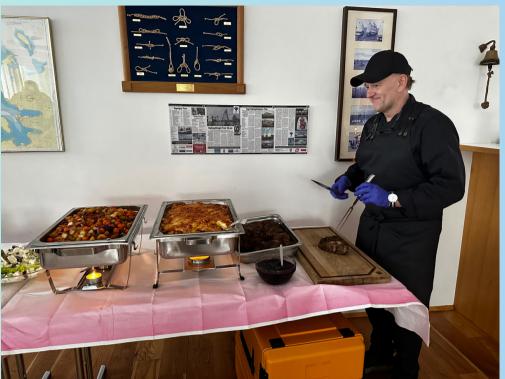

#### IV Stanisk est. 1951 'BOOST YOURSELF' ERASMUS+, ICELAND FOOD IN ICELAND

CURRY FISH SOUP LAMB SOUP ROASTED LAMB DRIED FISH FISH AND CHIPS