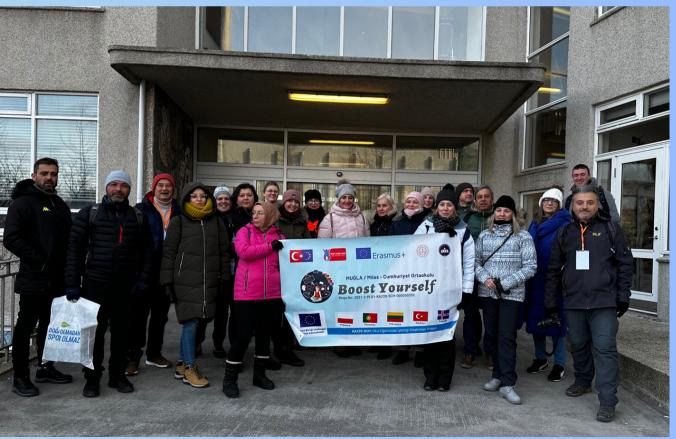

## Erasmus+ KA220 'BOOST YOURSELF' PROJECT ICELAND 20-24.03.2023 /POLAND/LITHUANIA/PORTUGAL/ ICELAND/TURKEY/

#boostyourself

### Boost Yourself

### **IX BOOST YOURSELF' TEAM, ICELAND**















## **Teaskollin School in Reykjavik**











est.

## **ERASMUS+ 'BOOST YOURSELF' TEAM** ICELAND 2023











## Welcoming Party, Reykjavik





















































### **BALANCE - WORK, ENTERTAINMENT, SOCIALIZING, TRAVELLING**













**+** 1951

est.

## **BLUE LAGOON, ICELAND**











## **GUIDED IMAGERY ACTIVITY**















## **GUIDED IMAGERY ACTIVITY**

















Guárísk \_\_\_\_\_'BOOST YOURSELF' ERASMUS+, ICELAND

# **GUIDED IMAGERY ACTIVITY**

Silk relaxation - a technique used to relax the body and mind. All the participants took part in it.









### **Talent Youth Show - HARPA Philharmonic - Reykjavik**









### Tækniskólinn School in Reykjavik - workshops



















### workshops at the Teaskollin School