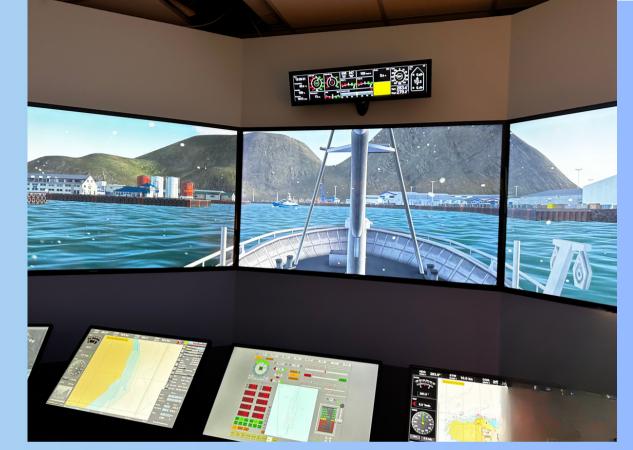

## NAVIGATION LAB

Participants took part in sailing learning activities. in the simulators' rooms.

## NAVIGATION LAB Captain Sigridur