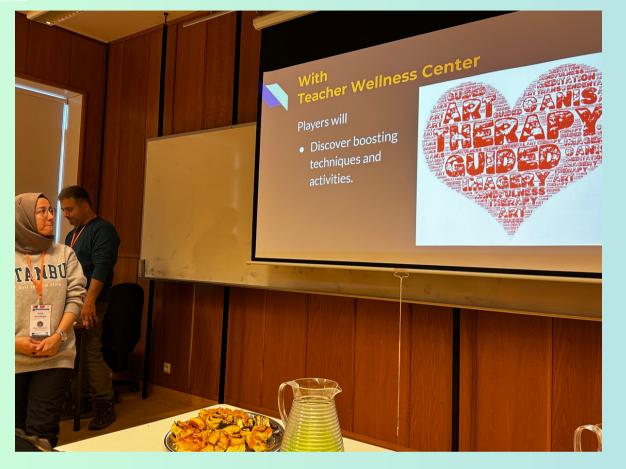

#### What is Teacher Wellness Center

Main output of "Boost Yourself" is such a virtual world that include sections of

- Art Therapy,
- Guided Imagery,
- Canis Therapy,
- Transcendental Meditation and
- Mindfulness