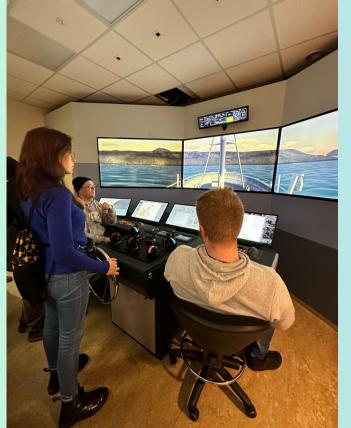

## NAVIGATION LAB

Participants took part in sailing learning activities. in the simulators' rooms.

## NAVIGATION LAB Captain Sigridur