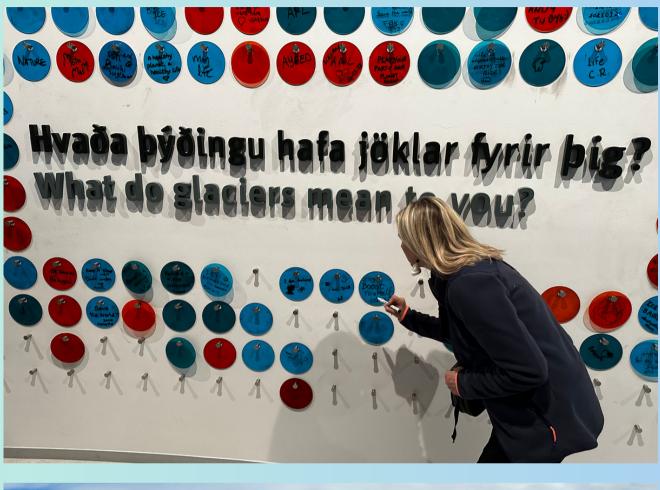

## **GUIDED IMAGERY ACTIVITY**

## **GUIDED IMAGERY ACTIVITY**

Guárísk \_\_\_\_\_'BOOST YOURSELF' ERASMUS+, ICELAND

# **GUIDED IMAGERY ACTIVITY**

Silk relaxation - a technique used to relax the body and mind. All the participants took part in it.