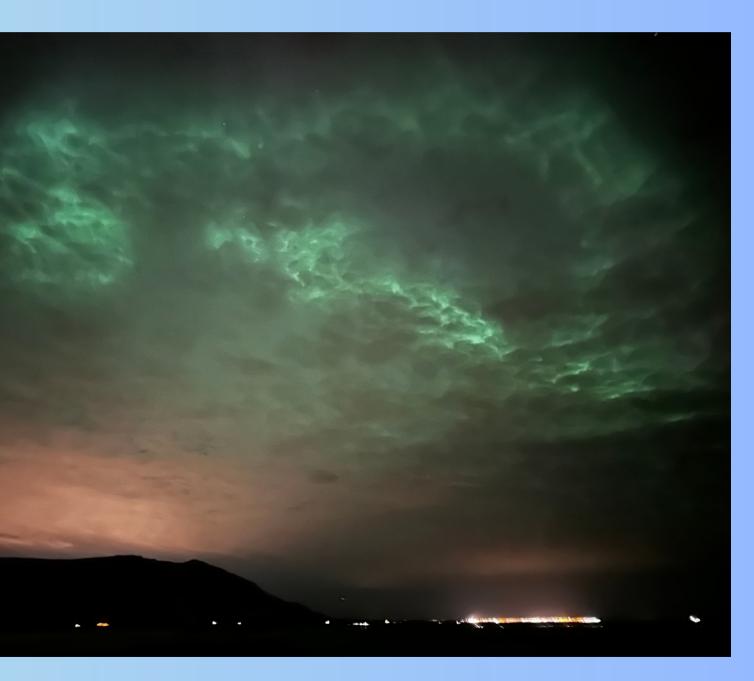

## **AURORA BOREALIS**

Participants took part in the NORTHERN LIGHTS TRIP to the outskirts of Reykjavik

## **REAL AURORA ON THE OUTSKIRTS OF REYKJAVIK**