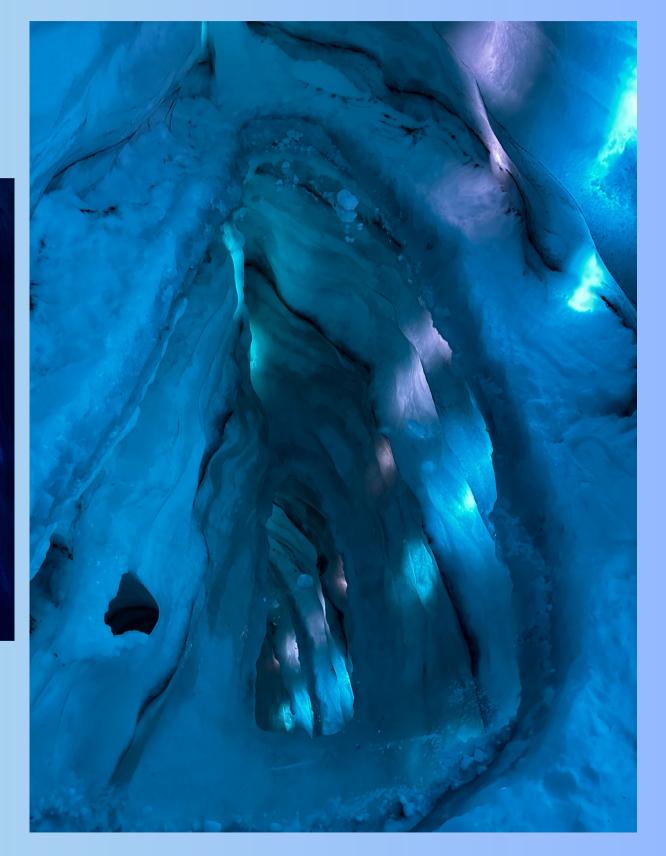

### BOOST YOURSELF' ERASMUS+, ICELAND **ICE CAVES** est. + 1951 temperature -15C

## **ICE CAVES** temperature -15C