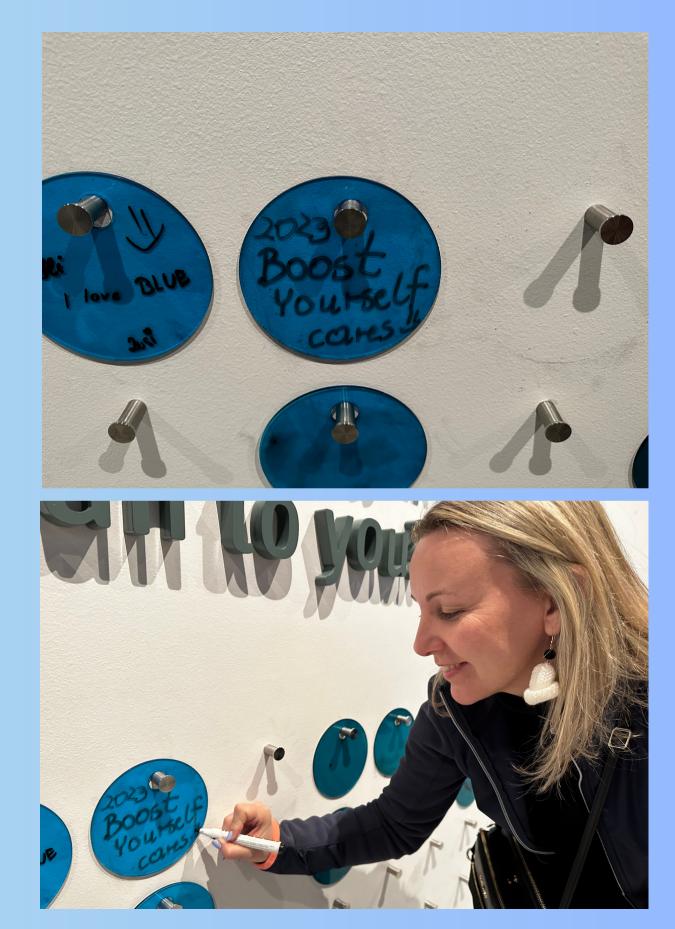

## **GUIDED IMAGERY ACTIVITY**

## **GUIDED IMAGERY ACTIVITY**

Guárísk \_\_\_\_\_'BOOST YOURSELF' ERASMUS+, ICELAND

# **GUIDED IMAGERY ACTIVITY**

Silk relaxation - a technique used to relax the body and mind. All the participants took part in it.