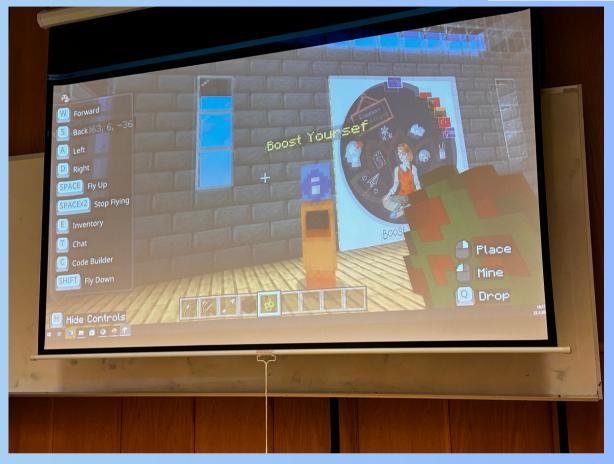

## MINECRAFT

Participants took part in the Minecraft activity Teacher Wellness Center by Ilhan and Dilek

#### What is Teacher Wellness Center

Main output of "Boost Yourself" is such a virtual world that include sections of

- Art Therapy,
- Guided Imagery,
- Canis Therapy,
- Transcendental Meditation and
- Mindfulness