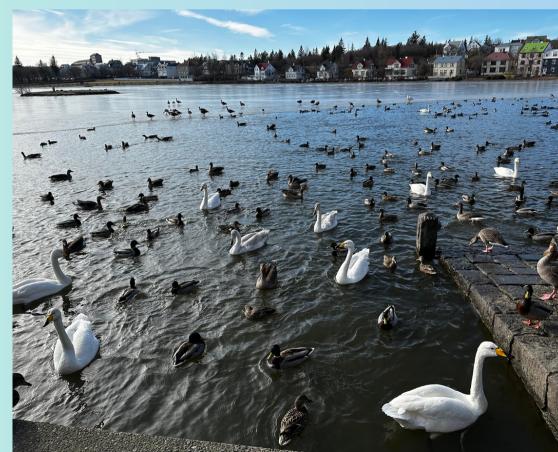

## Erasmus+ KA220 'BOOST YOURSELF' PROJECT ICELAND 20-24.03.2023 /POLAND/LITHUANIA/PORTUGAL/ ICELAND/TURKEY/

#boostyourself

### Boost Yourself

### **IX BOOST YOURSELF' TEAM, ICELAND**















## **Teaskollin School in Reykjavik**











est.

## **ERASMUS+ 'BOOST YOURSELF' TEAM** ICELAND 2023











## Welcoming Party, Reykjavik





















































### **BALANCE - WORK, ENTERTAINMENT, SOCIALIZING, TRAVELLING**













**+** 1951

est.

## **BLUE LAGOON, ICELAND**











## **GUIDED IMAGERY ACTIVITY**















## **GUIDED IMAGERY ACTIVITY**

















Guárísk \_\_\_\_\_'BOOST YOURSELF' ERASMUS+, ICELAND

# **GUIDED IMAGERY ACTIVITY**

Silk relaxation - a technique used to relax the body and mind. All the participants took part in it.









### **Talent Youth Show - HARPA Philharmonic - Reykjavik**









### Tækniskólinn School in Reykjavik - workshops



















### workshops at the Teaskollin School in Reykjavik























## Canteens for students and teachers -Tækniskólinn School in Reykjavik



















## Library, chill-out rooms - Tækniskólinn