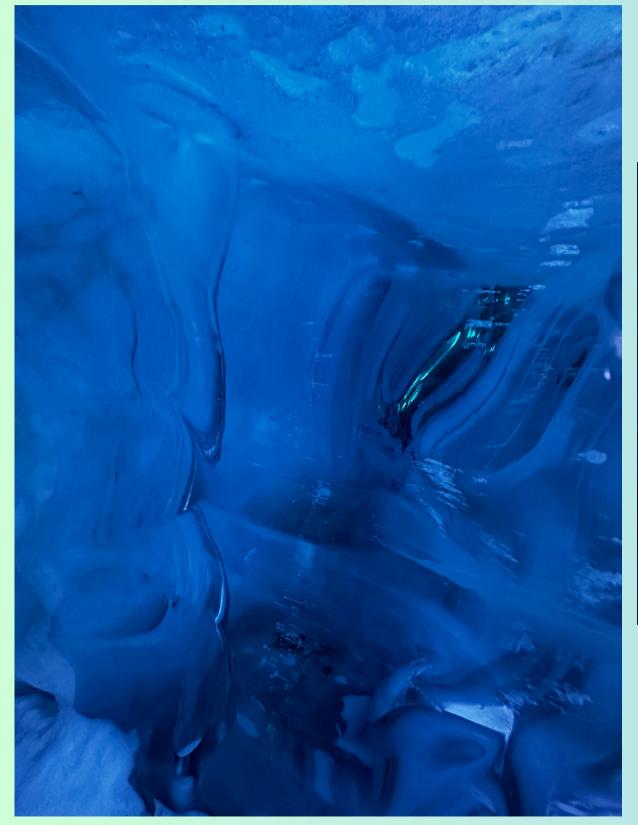

### BOOST YOURSELF' ERASMUS+, ICELAND **ICE CAVES** est. + 1951 temperature -15C

## **ICE CAVES** temperature -15C