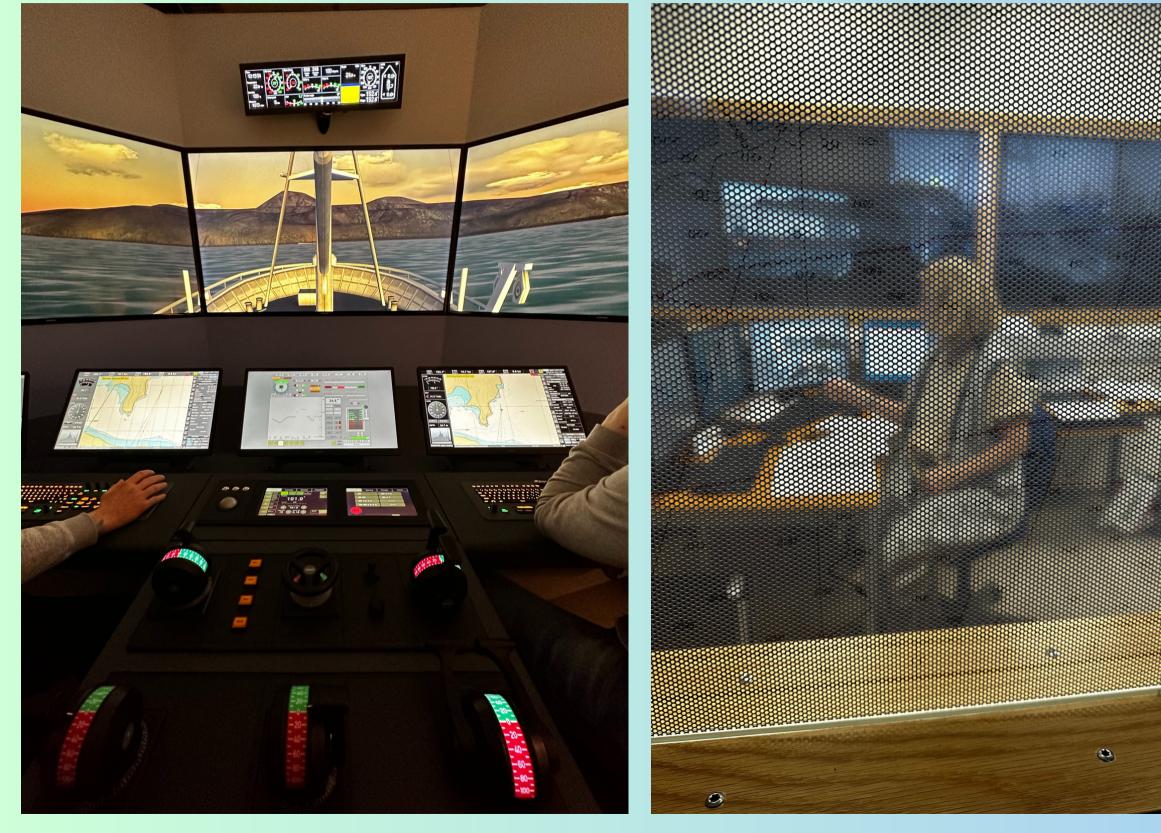

## NAVIGATION LAB

Participants took part in sailing learning activities. in the simulators' rooms.

## NAVIGATION LAB Captain Sigridur