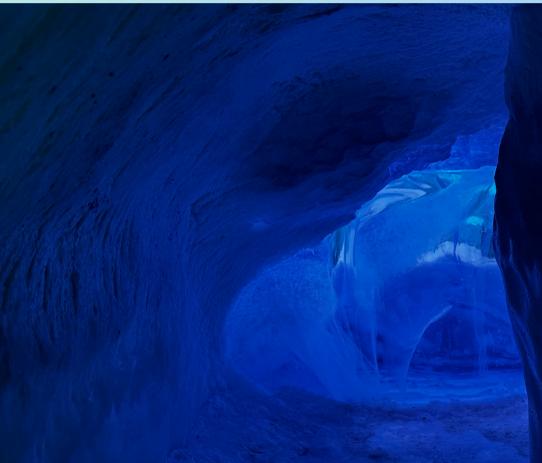

### BOOST YOURSELF' ERASMUS+, ICELAND **ICE CAVES** est. + 1951 temperature -15C

## **ICE CAVES** temperature -15C