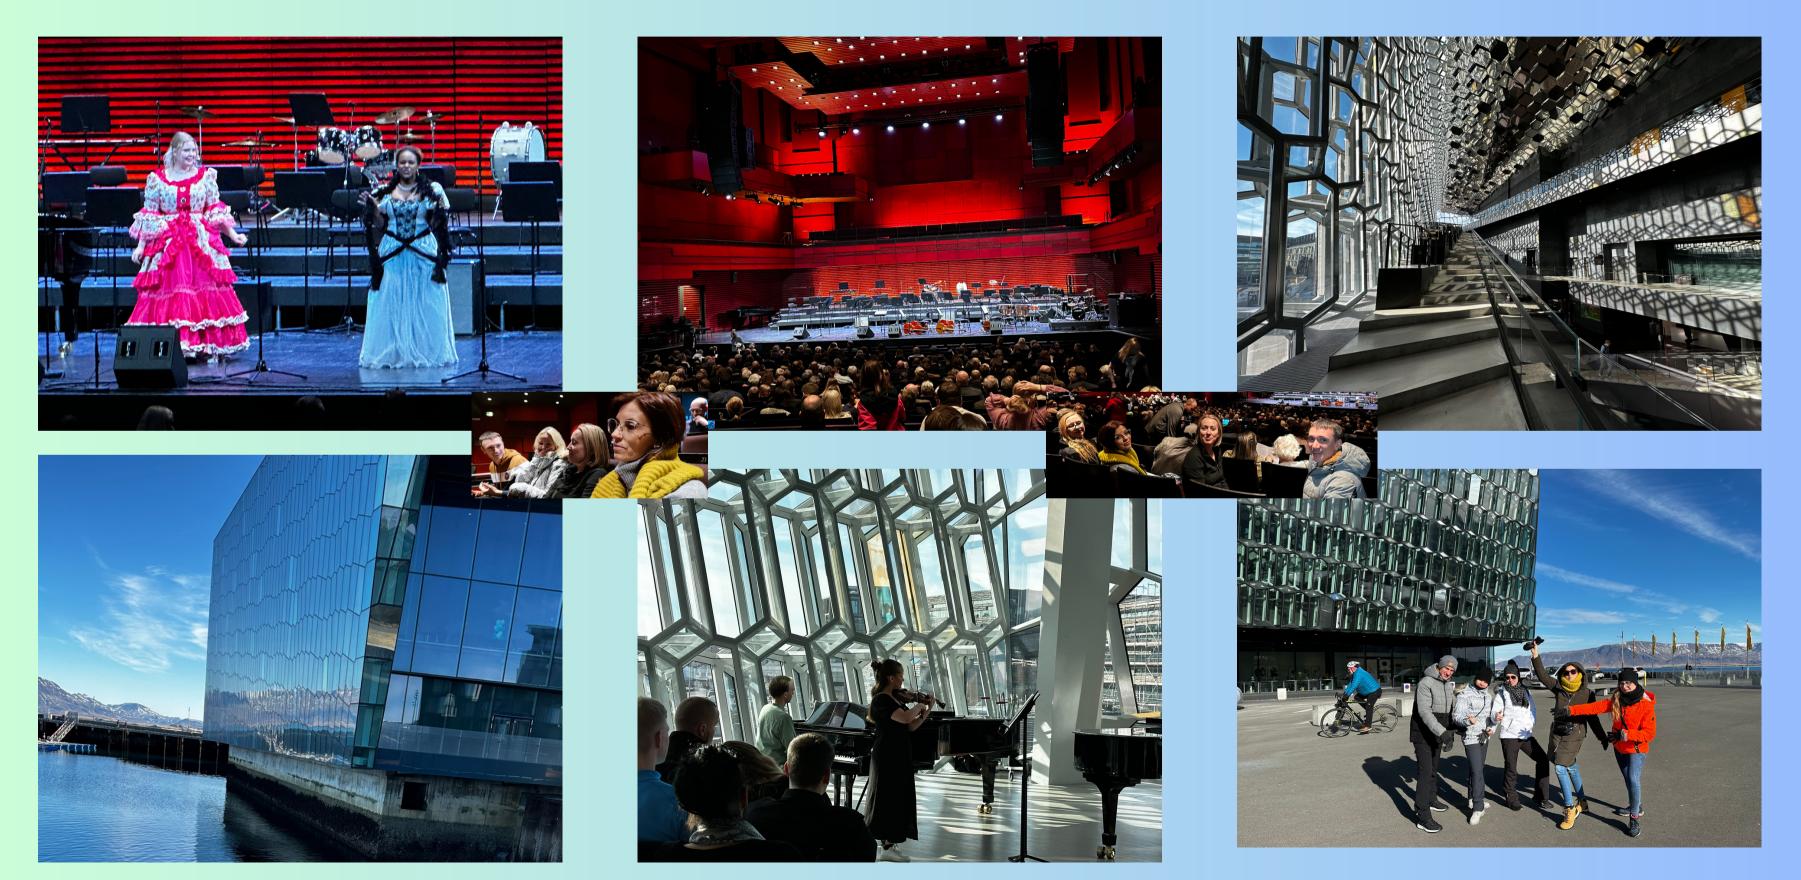

ORTUGAL/ ICELAND/TURKEY/

#boostyourself

### Boost Yourself

### **IX BOOST YOURSELF' TEAM, ICELAND**















## **Teaskollin School in Reykjavik**











est.

## **ERASMUS+ 'BOOST YOURSELF' TEAM** ICELAND 2023











## Welcoming Party, Reykjavik





















































### **BALANCE - WORK, ENTERTAINMENT, SOCIALIZING, TRAVELLING**













**+** 1951

est.

## **BLUE LAGOON, ICELAND**











## **GUIDED IMAGERY ACTIVITY**















## **GUIDED IMAGERY ACTIVITY**

















Guárísk \_\_\_\_\_'BOOST YOURSELF' ERASMUS+, ICELAND

# **GUIDED IMAGERY ACTIVITY**

Silk relaxation - a technique used to relax the body and mind. All the participants took part in it.









### **Talent Youth Show - HARPA Philharmonic - Reykjavik**









### Tækniskólinn School in Reykjavik - workshops



















### workshops at the Teaskollin School in Reykjavik























## Canteens for students and teachers -Tækniskólinn School in Reykjavik



















## Library, chill-out rooms - Tækniskólinn School in Reykjavik



























### Tækniskólinn School in Reykjavik

















## eco-friendly SCOOTER RIDE













## eco-friendly GLACIER HIKE













## MINECRAFT





Participants took part in the Minecraft activity Teacher Wellness Center by Ilhan and Dilek

#### What is Teacher Wellness Center

Main output of "Boost Yourself" is such a virtual world that include sections of

- Art Therapy,
- Guided Imagery,
- Canis Therapy,
- Transcendental Meditation and
- Mindfulness