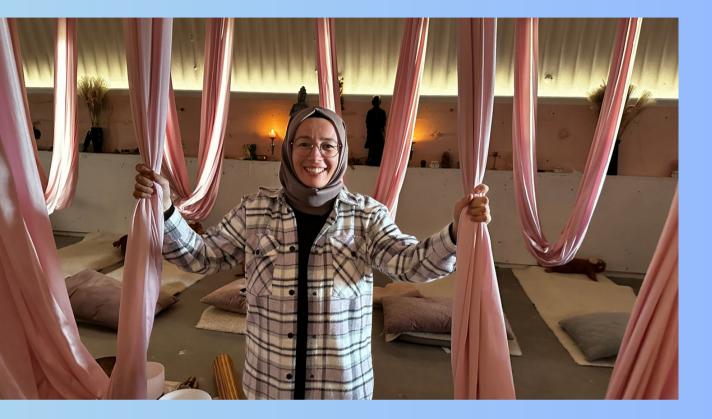

## **GUIDED IMAGERY ACTIVITY**

## **GUIDED IMAGERY ACTIVITY**

Guárísk \_\_\_\_\_'BOOST YOURSELF' ERASMUS+, ICELAND

# **GUIDED IMAGERY ACTIVITY**

Silk relaxation - a technique used to relax the body and mind. All the participants took part in it.