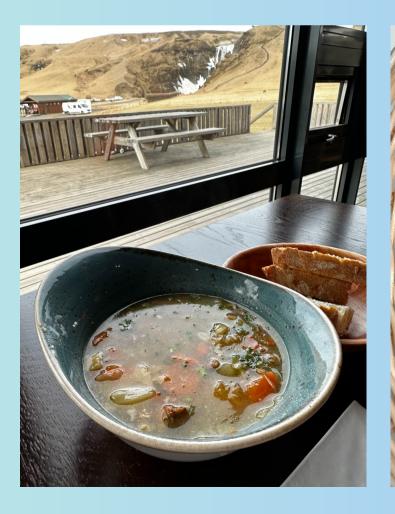

#### IV Stanisk est. 1951 'BOOST YOURSELF' ERASMUS+, ICELAND FOOD IN ICELAND

CURRY FISH SOUP LAMB SOUP ROASTED LAMB DRIED FISH FISH AND CHIPS