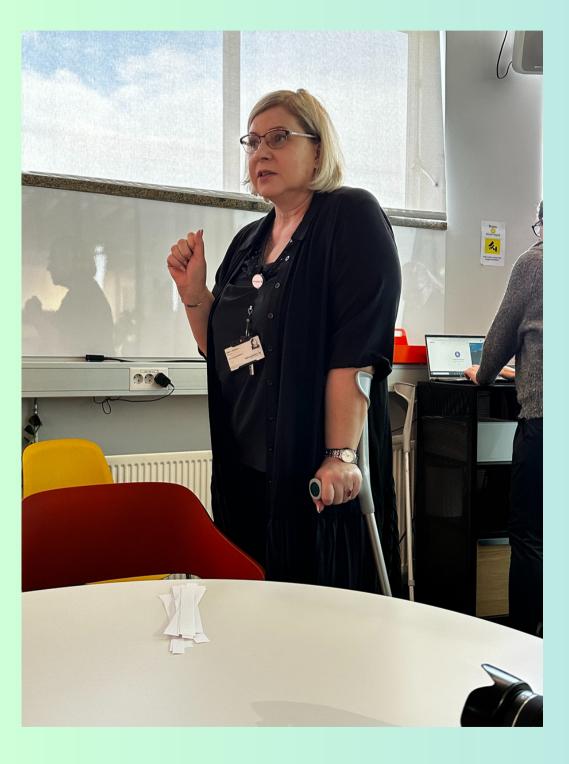

## **GUIDED IMAGERY ACTIVITY**

## **GUIDED IMAGERY ACTIVITY**

Guárísk \_\_\_\_\_'BOOST YOURSELF' ERASMUS+, ICELAND

# **GUIDED IMAGERY ACTIVITY**

Silk relaxation - a technique used to relax the body and mind. All the participants took part in it.