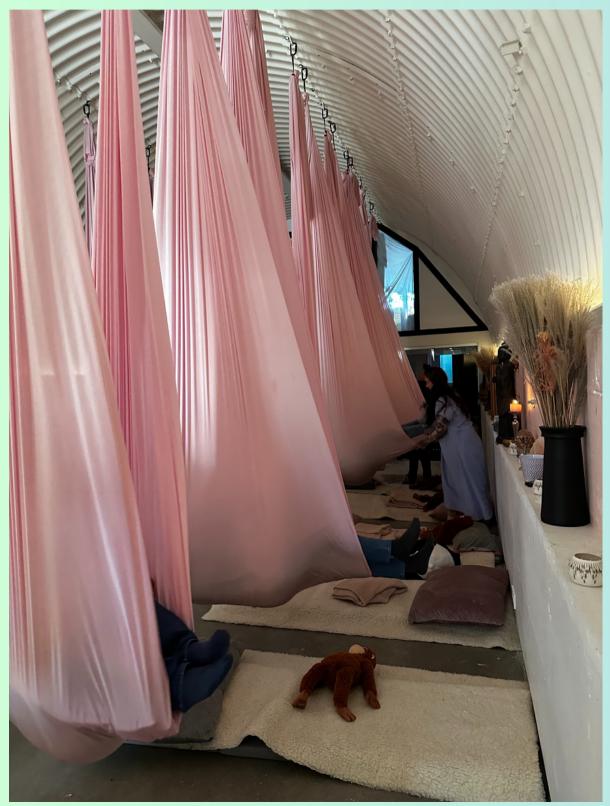

## **GUIDED IMAGERY ACTIVITY**

## **GUIDED IMAGERY ACTIVITY**

Guárísk \_\_\_\_\_'BOOST YOURSELF' ERASMUS+, ICELAND

# **GUIDED IMAGERY ACTIVITY**

Silk relaxation - a technique used to relax the body and mind. All the participants took part in it.