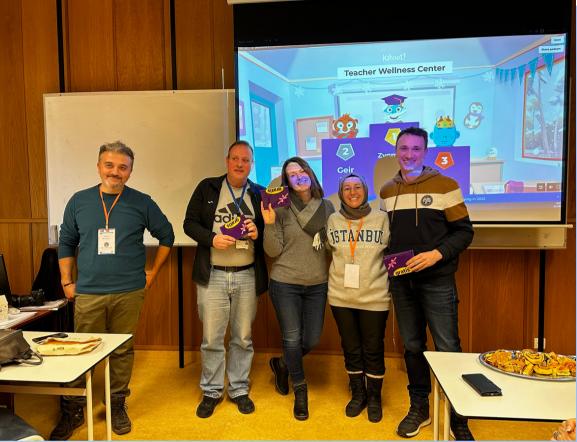

## MINECRAFT

Participants took part in the Minecraft activity Teacher Wellness Center by Ilhan and Dilek

#### What is Teacher Wellness Center

Main output of "Boost Yourself" is such a virtual world that include sections of

- Art Therapy,
- Guided Imagery,
- Canis Therapy,
- Transcendental Meditation and
- Mindfulness

est.

Participants took part in the KAHOOT game based on the knowledge of the Teacher Wellness Center

Participants took part in the INTEGRATION activities by Lolita and Eyglo