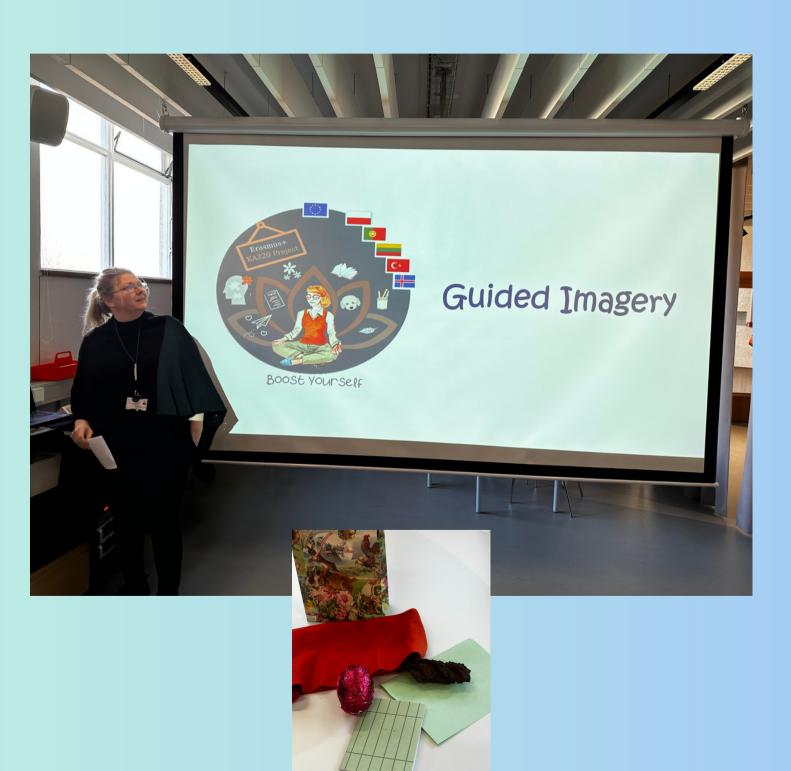

## **GUIDED IMAGERY ACTIVITY**

## **GUIDED IMAGERY ACTIVITY**

Guárísk \_\_\_\_\_'BOOST YOURSELF' ERASMUS+, ICELAND

# **GUIDED IMAGERY ACTIVITY**

Silk relaxation - a technique used to relax the body and mind. All the participants took part in it.