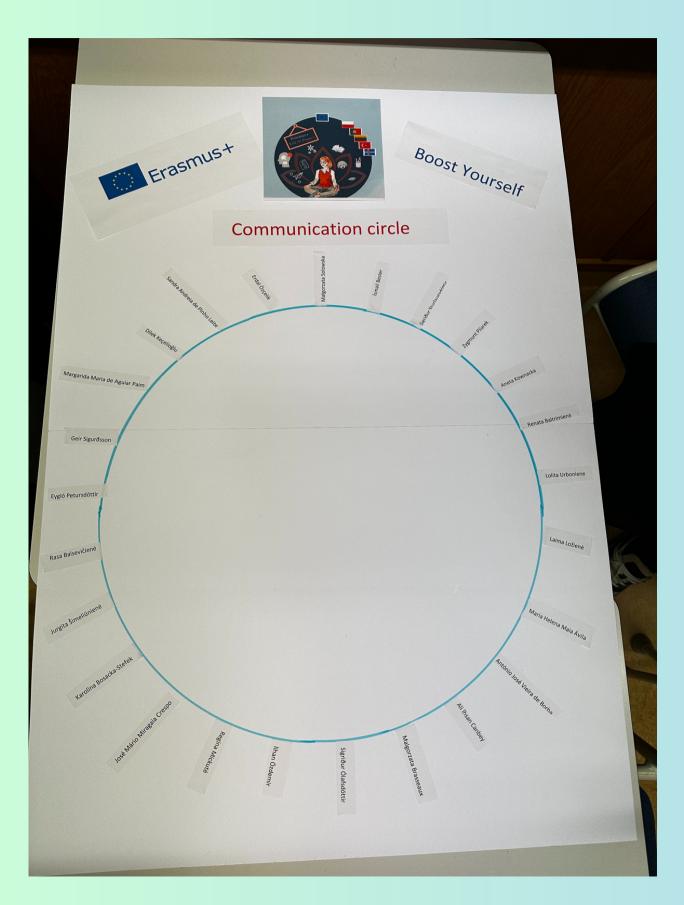

est.

Participants took part in the KAHOOT game based on the knowledge of the Teacher Wellness Center

Participants took part in the INTEGRATION activities by Lolita and Eyglo