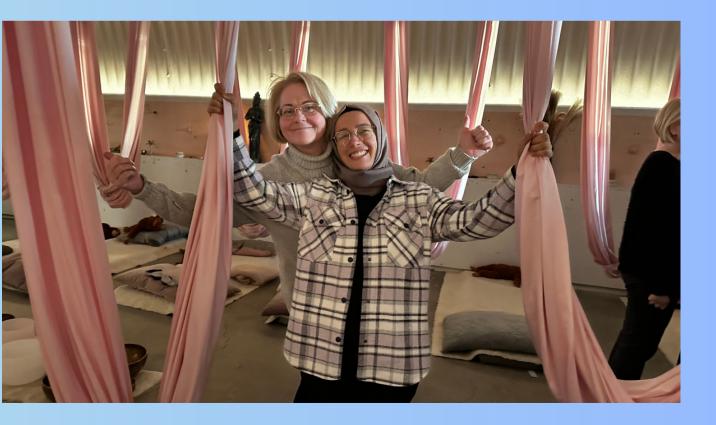

## **GUIDED IMAGERY ACTIVITY**

## **GUIDED IMAGERY ACTIVITY**

Guárísk \_\_\_\_\_'BOOST YOURSELF' ERASMUS+, ICELAND

# **GUIDED IMAGERY ACTIVITY**

Silk relaxation - a technique used to relax the body and mind. All the participants took part in it.