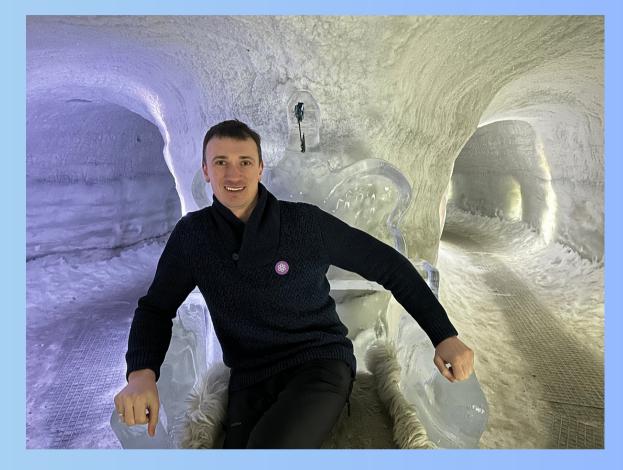

### BOOST YOURSELF' ERASMUS+, ICELAND **ICE CAVES** est. + 1951 temperature -15C

## **ICE CAVES** temperature -15C