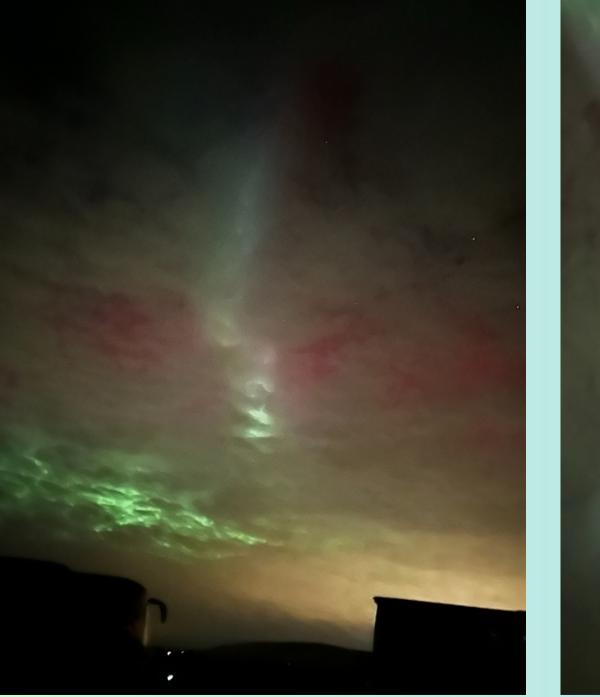

## **AURORA BOREALIS**

Participants took part in the NORTHERN LIGHTS TRIP to the outskirts of Reykjavik

## **REAL AURORA ON THE OUTSKIRTS OF REYKJAVIK**