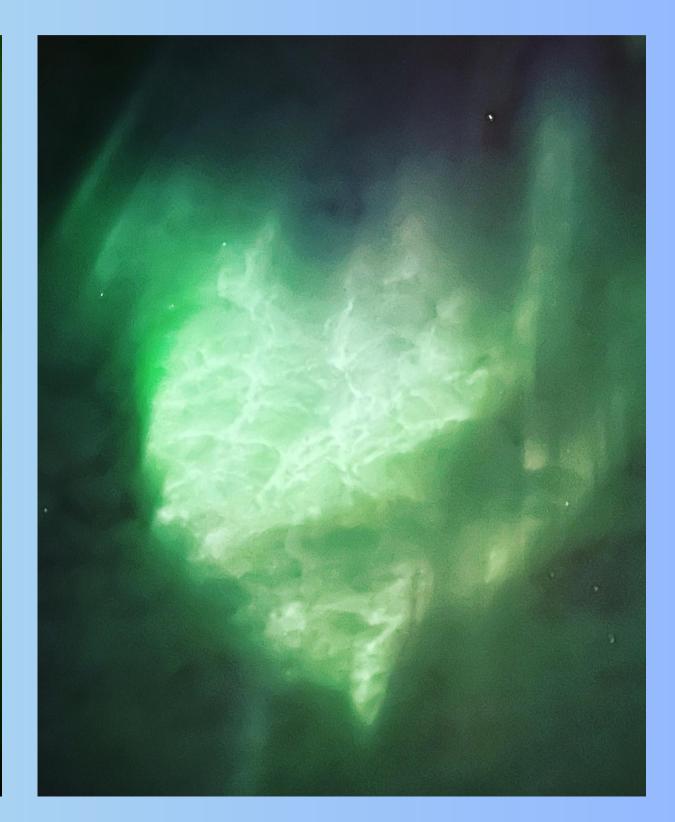

## **AURORA BOREALIS**

Participants took part in the NORTHERN LIGHTS TRIP to the outskirts of Reykjavik

## **REAL AURORA ON THE OUTSKIRTS OF REYKJAVIK**