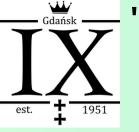

## **GUIDED IMAGERY ACTIVITY**

## **GUIDED IMAGERY ACTIVITY**

Guárísk \_\_\_\_\_'BOOST YOURSELF' ERASMUS+, ICELAND

# **GUIDED IMAGERY ACTIVITY**

Silk relaxation - a technique used to relax the body and mind. All the participants took part in it.