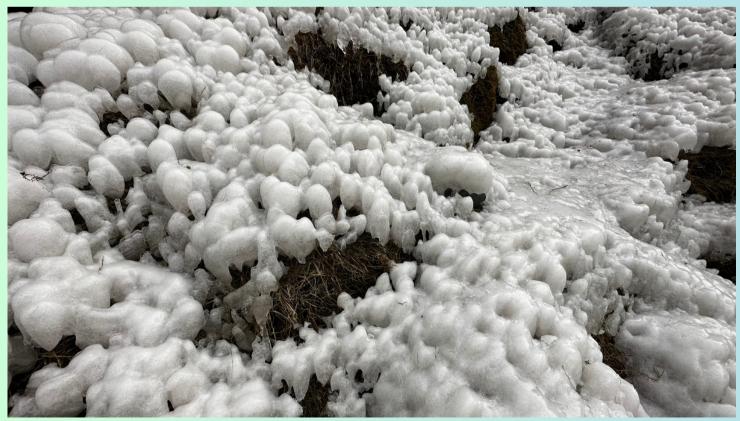

### BOOST YOURSELF' ERASMUS+, ICELAND **ICE CAVES** est. + 1951 temperature -15C

## **ICE CAVES** temperature -15C