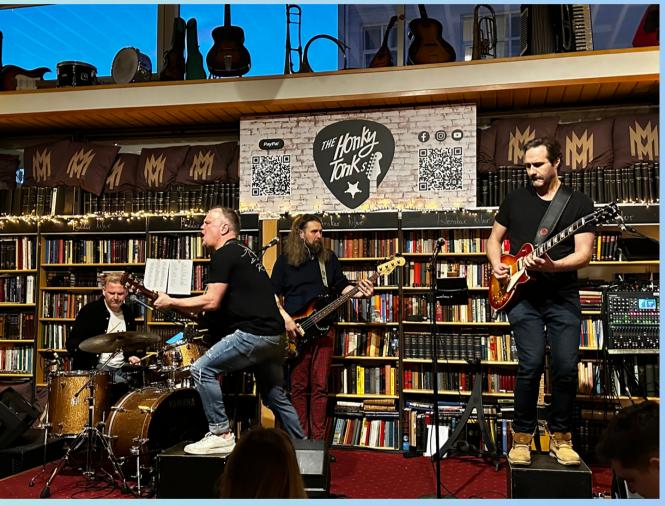

## Erasmus+ KA220 'BOOST YOURSELF' PROJECT ICELAND 20-24.03.2023 /POLAND/LITHUANIA/PORTUGAL/ ICELAND/TURKEY/

#boostyourself

### Boost Yourself

### **IX BOOST YOURSELF' TEAM, ICELAND**















## **Teaskollin School in Reykjavik**











est.

## **ERASMUS+ 'BOOST YOURSELF' TEAM** ICELAND 2023











## Welcoming Party, Reykjavik





















































### **BALANCE - WORK, ENTERTAINMENT, SOCIALIZING, TRAVELLING**













**+** 1951

est.

## **BLUE LAGOON, ICELAND**











## **GUIDED IMAGERY ACTIVITY**















## **GUIDED IMAGERY ACTIVITY**

















Guárísk \_\_\_\_\_'BOOST YOURSELF' ERASMUS+, ICELAND

# **GUIDED IMAGERY ACTIVITY**

Silk relaxation - a technique used to relax the body and mind. All the participants took part in it.









### **Talent Youth Show - HARPA Philharmonic - Reykjavik**









### Tækniskólinn School in Reykjavik - workshops



















### workshops at the Teaskollin School in Reykjavik























## Canteens for students and teachers -Tækniskólinn School in Reykjavik



















## Library, chill-out rooms - Tækniskólinn School in Reykjavik



























### Tækniskólinn School in Reykjavik