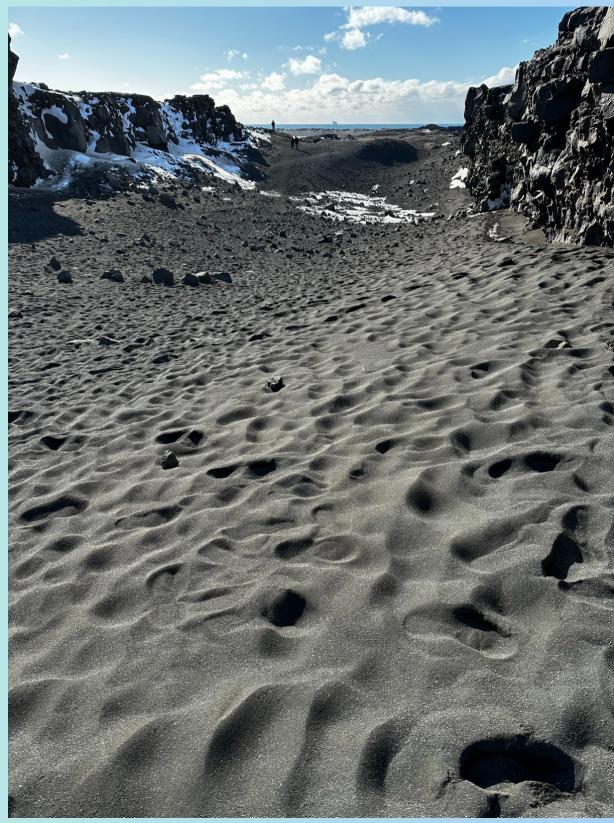

### **EUROPEAN AND AMERICAN TECTONIC PLATES, ICELAND**

#### WELCOME TO THE NORTH AMERICAN PLATE

Imagine yourself standing on the North American plate, Earth's sixth largest continental tectonic plate. Around 200 million years ago, it was joined with the Eurasian, African and South American plates until this supercontinent, known as Pangaea, started to break apart. The Atlantic Ocean began to form to the south between Africa and South America about 135 million years ago, while the separation of the North American and Eurasian plates began around 65 million years ago.