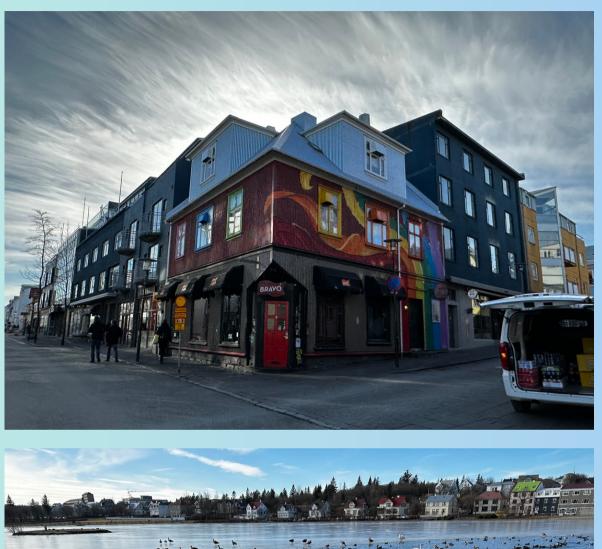

## Erasmus+ KA220 'BOOST YOURSELF' PROJECT ICELAND 20-24.03.2023 /POLAND/LITHUANIA/PORTUGAL/ ICELAND/TURKEY/

#boostyourself

### Boost Yourself

### **IX BOOST YOURSELF' TEAM, ICELAND**















## **Teaskollin School in Reykjavik**











est.

## **ERASMUS+ 'BOOST YOURSELF' TEAM** ICELAND 2023











## Welcoming Party, Reykjavik





















































### **BALANCE - WORK, ENTERTAINMENT, SOCIALIZING, TRAVELLING**













**+** 1951

est.

## **BLUE LAGOON, ICELAND**











## **GUIDED IMAGERY ACTIVITY**















## **GUIDED IMAGERY ACTIVITY**

















Guárísk \_\_\_\_\_'BOOST YOURSELF' ERASMUS+, ICELAND

# **GUIDED IMAGERY ACTIVITY**

Silk relaxation - a technique used to relax the body and mind. All the participants took part in it.









### **Talent Youth Show - HARPA Philharmonic - Reykjavik**









### Tækniskólinn School in Reykjavik - workshops



















### workshops at the Teaskollin School in Reykjavik























## Canteens for students and teachers -Tækniskólinn School in Reykjavik



















## Library, chill-out rooms - Tækniskóli