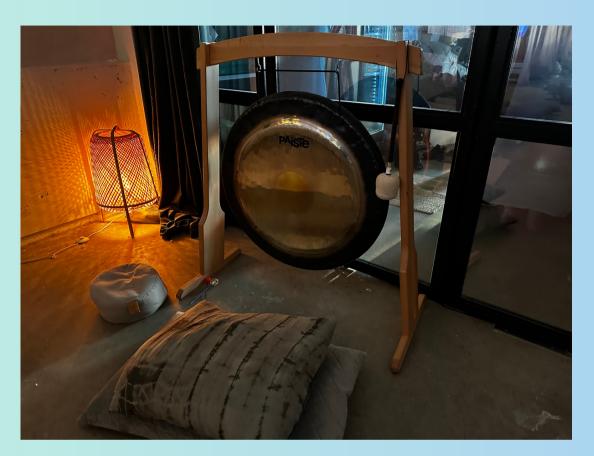

## **GUIDED IMAGERY ACTIVITY**

## **GUIDED IMAGERY ACTIVITY**

Guárísk \_\_\_\_\_'BOOST YOURSELF' ERASMUS+, ICELAND

# **GUIDED IMAGERY ACTIVITY**

Silk relaxation - a technique used to relax the body and mind. All the participants took part in it.