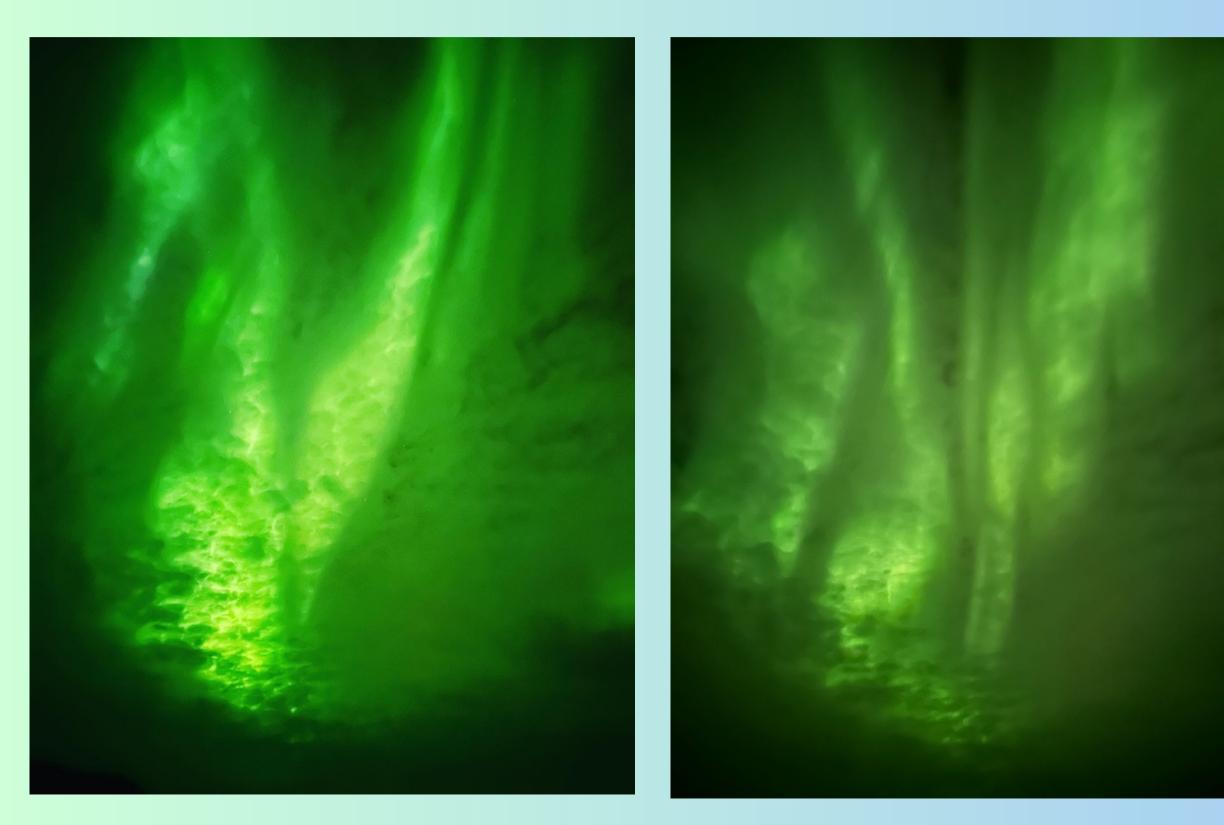

## **AURORA BOREALIS**

Participants took part in the NORTHERN LIGHTS TRIP to the outskirts of Reykjavik

## **REAL AURORA ON THE OUTSKIRTS OF REYKJAVIK**